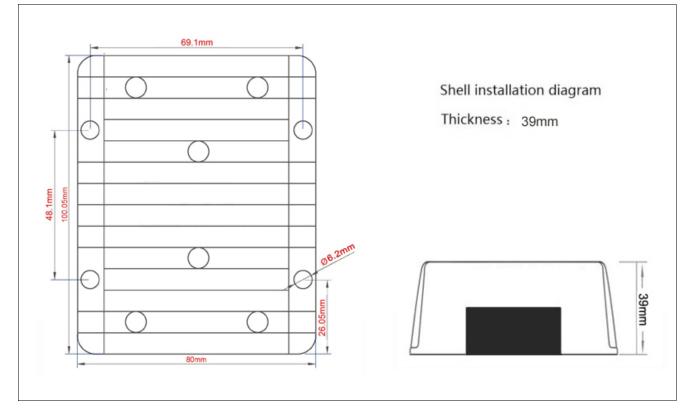

## Dimension

# Specifications

| Model       | WG8-36S1225                 |     |                     |
|-------------|-----------------------------|-----|---------------------|
| Input       | Rated voltage               | V   | 12/24               |
|             | Voltage range               | V   | 8-36                |
|             | Efficiency (type)           | %   | 95% @ 12V input     |
|             | Positive cable (red)        | AWG | 10 @ 16cm length    |
|             | Negative cable (black)      | AWG | 10 @ 16cm length    |
| Output      | Voltage                     | V   | 12                  |
|             | Max. rated current          | А   | 25                  |
|             | Max. rated power            | W   | 300                 |
|             | Voltage regulation          | %   | ±1                  |
|             | Load regulation             | %   | 2                   |
|             | No load loss                | mA  | 60                  |
|             | Ripple & noise              | mV  | 170                 |
|             | Positive cable (white)      | AWG | 12 @ 16cm length    |
|             | Negative cable (black)      | AWG | 12 @ 16cm length    |
| Environment | Working temperature         | °c  | -35 ~ +80           |
|             | Working humidity            | RH  | 10% ~ 90%           |
|             | Storage temperature         | °c  | -50 ~ +125          |
| Function    | Short circuit protection    |     | YES                 |
|             | Over load protection        | А   | YES, @ 27-28        |
|             | Waterproof                  |     | IP68                |
|             | Over temperature protection |     | YES                 |
|             | Over voltage protection     |     | YES                 |
| Mechanical  | Weight                      | g   | 480                 |
|             | Size                        | mm  | 100*80*39           |
| Other       | Cooling                     |     | Free air convection |
|             | Packaging                   |     | White box           |