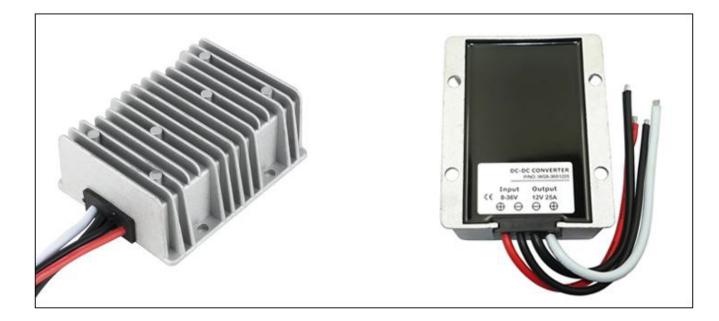

| Input voltage | Output voltage | Output current | Output power | Efficiency | Size        |
|---------------|----------------|----------------|--------------|------------|-------------|
| 8-36V DC      | 12V DC         | 25 Amps        | 300 Watts    | 95%        | 100*80*39mm |

# Specifications

| Model       | WG8-36S1225                 |     |                     |
|-------------|-----------------------------|-----|---------------------|
| Input       | Rated voltage               | V   | 12/24               |
|             | Voltage range               | V   | 8-36                |
|             | Efficiency (type)           | %   | 95% @ 12V input     |
|             | Positive cable (red)        | AWG | 10 @ 16cm length    |
|             | Negative cable (black)      | AWG | 10 @ 16cm length    |
| Output      | Voltage                     | V   | 12                  |
|             | Max. rated current          | А   | 25                  |
|             | Max. rated power            | W   | 300                 |
|             | Voltage regulation          | %   | ±1                  |
|             | Load regulation             | %   | 2                   |
|             | No load loss                | mA  | 60                  |
|             | Ripple & noise              | mV  | 170                 |
|             | Positive cable (white)      | AWG | 12 @ 16cm length    |
|             | Negative cable (black)      | AWG | 12 @ 16cm length    |
| Environment | Working temperature         | °c  | -35 ~ +80           |
|             | Working humidity            | RH  | 10% ~ 90%           |
|             | Storage temperature         | °c  | -50 ~ +125          |
| Function    | Short circuit protection    |     | YES                 |
|             | Over load protection        | А   | YES, @ 27-28        |
|             | Waterproof                  |     | IP68                |
|             | Over temperature protection |     | YES                 |
|             | Over voltage protection     |     | YES                 |
| Mechanical  | Weight                      | g   | 480                 |
|             | Size                        | mm  | 100*80*39           |
| Other       | Cooling                     |     | Free air convection |
|             | Packaging                   |     | White box           |