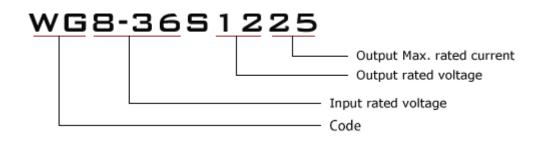

| Input voltage | Output voltage | Output current | Output power | Efficiency | Size        |
|---------------|----------------|----------------|--------------|------------|-------------|
| 8-36V DC      | 12V DC         | 25 Amps        | 300 Watts    | 95%        | 100*80*39mm |



### **Features**

- Design meeting RoHS / CE
- High efficiency: 95% (@ 12V input)
- Non-isolated between input and output
- Internal capacitor: NCC & NICHICON (high reliability)
- 100% full load burn-in test
- Short circuit, Over load, Over temperature protections
- Waterproof level IP68
- 1 Year warranty

#### **Applications**

- Trucks
- Forklifts
- Buses
- Logging Vehicles
- Electromotor
- Telecommunications
- Boat & Yacht
- LED Marketplaces and so on..

#### Model naming method





# Specifications

| Model       | WG8-36S1225                 |     |                     |
|-------------|-----------------------------|-----|---------------------|
| Input       | Rated voltage               | V   | 12/24               |
|             | Voltage range               | V   | 8-36                |
|             | Efficiency (type)           | %   | 95% @ 12V input     |
|             | Positive cable (red)        | AWG | 10 @ 16cm length    |
|             | Negative cable (black)      | AWG | 10 @ 16cm length    |
| Output      | Voltage                     | V   | 12                  |
|             | Max. rated current          | А   | 25                  |
|             | Max. rated power            | W   | 300                 |
|             | Voltage regulation