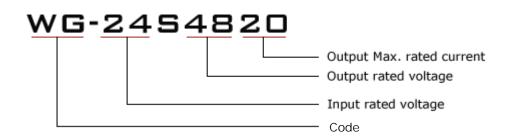

# **Model naming method**

# **Specifications**

| Model       | WG-24S4820                  |       |                     |  |
|-------------|-----------------------------|-------|---------------------|--|
| Input       | Rated voltage               | V     | 24                  |  |
|             | Voltage range               | V     | 20-35               |  |
|             | Efficiency (type)           | %     | 97 @ 24Vin          |  |
| Output      | Voltage                     | V     | 48                  |  |
|             | Max. rated current          | Α     | 20                  |  |
|             | Max. rated power            | W     | 960                 |  |
|             | Voltage regulation          | %     | ±1                  |  |
|             | Load regulation             | %     | 2                   |  |
|             | No load loss                | mA    | 60                  |  |
|             | Ripple & noise              | mVp-p | 280                 |  |
| Environment | Working temperature         | °C    | -40 ~ +80           |  |
|             | Working humidity            | RH    | 10% ~ 90%           |  |
|             | Storage temperature         | °c    | -40 ~ +100          |  |
| Function    | Short circuit protection    |       | NO                  |  |
|             | Over current protection     | Α     | YES                 |  |
|             | Waterproof                  |       | IP68                |  |
|             | Over temperature protection |       | YES                 |  |
|             | Over voltage protection     |       | YES                 |  |
| Mechanical  | Weight                      | g     | 1500                |  |
|             | Size                        | mm    | 150*127*63          |  |
| Other       | Cooling                     |       | Free air convection |  |
|             | Packaging                   |       | Brown box           |  |