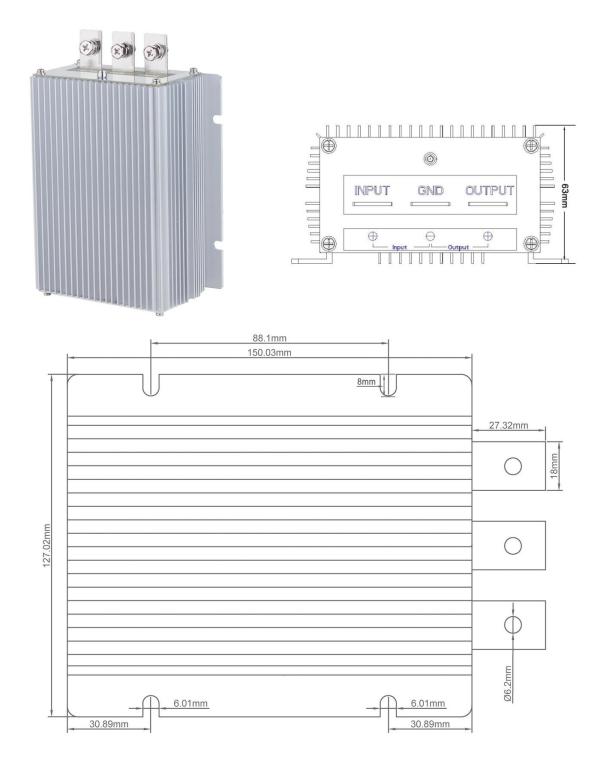

#### **Dimension**

| Input voltage | Output voltage | Output current | Output power | Efficiency | Size         |
|---------------|----------------|----------------|--------------|------------|--------------|
| 20-35V DC     | 48V DC         | 20 Amps        | 960 Watts    | 97%        | 150*127*63mm |