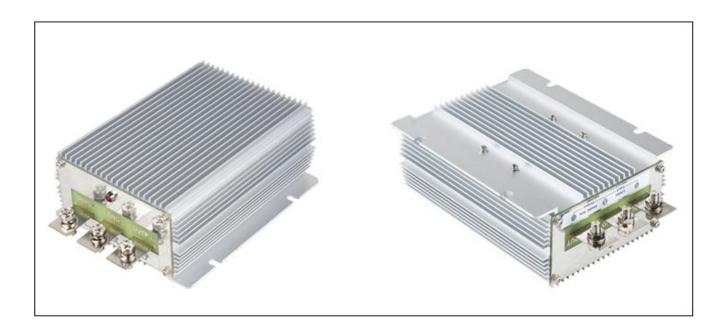

#### **Features**

- Design meeting RoHS / CE
- High efficiency: 97% (@ 24V input)
- Non-isolated between input and output
- Internal capacitor: NCC & NICHICON (high reliability)
- 100% full load burn-in test
- Over load, Over temperature and Over voltage protections
- Waterproof level IP68
- 1 Year warranty