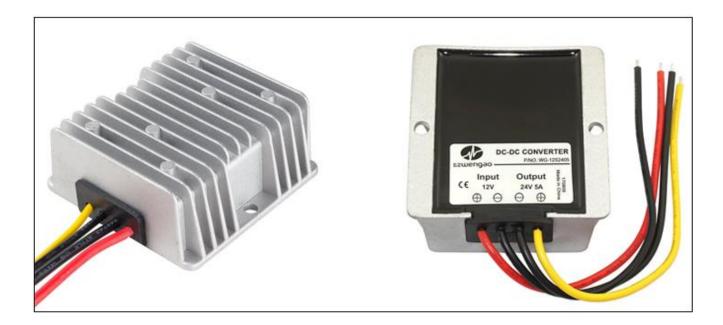

## Specifications

| Model       | WG-12S2404                  |     |                     |
|-------------|-----------------------------|-----|---------------------|
| Input       | Rated voltage               | V   | 12                  |
|             | Voltage range               | V   | 9-23                |
|             | Efficiency (type)           | %   | 94 @ 12V input      |
|             | Positive cable (red)        | AWG | 16 @ 14.5cm length  |
|             | Negative cable (black)      | AWG | 16 @ 14.5cm length  |
| Output      | Voltage                     | V   | 24                  |
|             | Max. rated current          | А   | 4                   |
|             | Max. rated power            | W   | 96                  |
|             | Voltage regulation          | %   | ±1                  |
|             | Load regulation             | %   | 2                   |
|             | No load loss                | mA  | 50 @ 12V input      |
|             | Ripple & noise              | mV  | 200 (full load)     |
|             | Positive cable (yellow)     | AWG | 16 @ 14.5cm length  |
|             | Negative cable (black)      | AWG | 16 @ 14.5cm length  |
| Environment | Working temperature         | °c  | -40 ~ +80           |
|             | Working humidity            | RH  | 10% ~ 90%           |
|             | Storage temperature         | °c  | -40 ~ +100          |
| Function    | Short circuit protection    |     | NO                  |
|             | Over current protection     |     | YES                 |
|             | Waterproof                  |     | IP68                |
|             | Over temperature protection |     | YES                 |
|             | Over voltage protection     |     | YES                 |
| Mechanical  | Weight                      | g   | 280                 |
|             | Size                        | mm  | 74*74*32            |
| Other       | Cooling                     |     | Free air convection |
|             | Packaging                   |     | White box           |