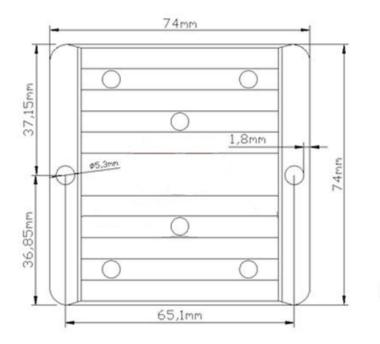

# Dimension

 $\sim$

| Input voltage | Output voltage | Output current | Output power | Efficiency | Size       |
|---------------|----------------|----------------|--------------|------------|------------|
| 9-23V DC      | 24V DC         | 4 Amps         | 96 Watts     | 94%        | 74*74*32mm |

## Specifications

| Model       | WG-12S2404                  |     |                     |
|-------------|-----------------------------|-----|---------------------|
| Input       | Rated voltage               | V   | 12                  |
|             | Voltage range               | V   | 9-23                |
|             | Efficiency (type)           | %   | 94 @ 12V input      |
|             | Positive cable (red)        | AWG | 16 @ 14.5cm length  |
|             | Negative cable (black)      | AWG | 16 @ 14.5cm length  |
| Output      | Voltage                     | V   | 24                  |
|             | Max. rated current          | А   | 4                   |
|             | Max. rated power            | W   | 96                  |
|             | Voltage regulation          | %   | ±1                  |
|             | Load regulation             | %   | 2                   |
|             | No load loss                | mA  | 50 @ 12V input      |
|             | Ripple & noise              | mV  | 200 (full load)     |
|             | Positive cable (yellow)     | AWG | 16 @ 14.5cm length  |
|             | Negative cable (black)      | AWG | 16 @ 14.5cm length  |
| Environment | Working temperature         | °c  | -40 ~ +80           |
|             | Working humidity            | RH  | 10% ~ 90%           |
|             | Storage temperature         | °c  | -40 ~ +100          |
| Function    | Short circuit protection    |     | NO                  |
|             | Over current protection     |     | YES                 |
|             | Waterproof                  |     | IP68                |
|             | Over temperature protection |     | YES                 |
|             | Over voltage protection     |     | YES                 |
| Mechanical  | Weight                      | g   | 280                 |
|             | Size                        | mm  | 74*74*32            |
| Other       | Cooling                     |     | Free air convection |
|             | Packaging                   |     | White box           |