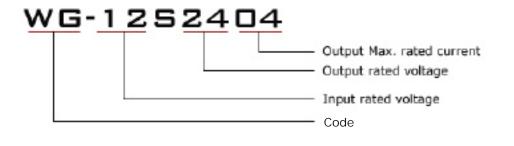

| Input voltage | Output voltage | Output current | Output power | Efficiency | Size       |
|---------------|----------------|----------------|--------------|------------|------------|
| 9-23V DC      | 24V DC         | 4 Amps         | 96 Watts     | 94%        | 74*74*32mm |



### **Features**

- Design meeting RoHS / CE
- High efficiency: 94% (@ 12V input)
- Non-isolated between input and output
- Internal capacitor: NCC & NICHICON (high reliability)
- 100% full load burn-in test
- Over load, Over temperature and Over voltage protections
- Waterproof level IP68
- 1 Year warranty

#### **Applications**

- Trucks
- Forklifts
- Buses
- Logging Vehicles
- Electromotor
- Telecommunications
- Boat & Yacht
- LED Marketplaces and so on..

#### Model naming method



 $\sim$ 



## Specifications

| Model       | WG-12S2404                  |     |                     |
|-------------|-----------------------------|-----|---------------------|
| Input       | Rated voltage               | V   | 12                  |
|             | Voltage range               | V   | 9-23                |
|             | Efficiency (type)           | %   | 94 @ 12V input      |
|             | Positive cable (red)        | AWG | 16 @ 14.5cm length  |
|             | Negative cable (black)      | AWG | 16 @ 14.5cm length  |
| Output      | Voltage                     | V   | 24                  |
|             | Max. rated current          | А   | 4                   |
|             | Max. rated power            | W   | 96                  |
|             | Voltage reg