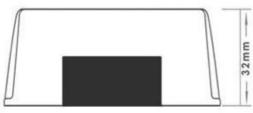

# Dimension

 $\sim$

| Input voltage | Output voltage | Output current | Output power | Efficiency | Size       |
|---------------|----------------|----------------|--------------|------------|------------|
| 9-23V DC      | 24V DC         | 4 Amps         | 96 Watts     | 94%        | 74*74*32mm |

## Specifications

| Model       | WG-12S2404                  |     |                     |
|-------------|-----------------------------|-----|---------------------|
| Input       | Rated voltage               | V   | 12                  |
|             | Voltage range               | V   | 9-23                |
|             | Efficiency (type)           | %   | 94 @ 12V input      |
|             | Positive cable (red)        | AWG | 16 @ 14.5cm length  |
|             | Negative cable (black)      | AWG | 16 @ 14.5cm length  |
| Output      | Voltage                     | V   | 24                  |
|             | Max. rated current          | А   | 4                   |
|             | Max. rated power            | W   | 96                  |
|             | Voltage regulation          | %   | ±1                  |
|             | Load regulation             | %   | 2                   |
|             | No load loss                | mA  | 50 @ 12V input      |
|             | Ripple & noise              | mV  | 200 (full load)     |
|             | Positive cable (yellow)     | AWG | 16 @ 14.5cm length  |
|             | Negative cable (black)      | AWG | 16 @ 14.5cm length  |
| Environment | Working temperature         | °c  | -40 ~ +80           |
|             | Working humidity            | RH  | 10% ~ 90%           |
|             | Storage temperature         | °c  | -40 ~ +100          |
| Function    | Short circuit protection    |     | NO                  |
|             | Over current protection     |     | YES                 |
|             | Waterproof                  |     | IP68                |
|             | Over temperature protection |     | YES                 |
|             | Over voltage protection     |     | YES                 |
| Mechanical  | Weight                      | g   | 280                 |
|             | Size                        | mm  | 74*74*32            |
| Other       | Cooling                     |     | Free air convection |
|             | Packaging                   |     | White box           |