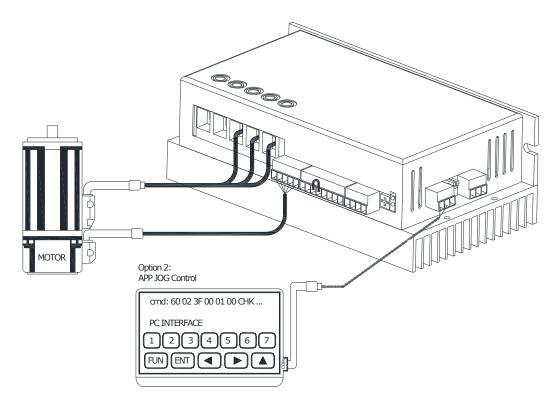

## Run motor via APP JOG

 Connect the motor and controller according to the following diagram, and connect the power supply.

- 2. Connect the driver to PC via 485 communication tool.
- 3. Open APP, and communicate with driver.
- 4. Start the motor via setting PR120=1 , PR121=1 , PR125=200.