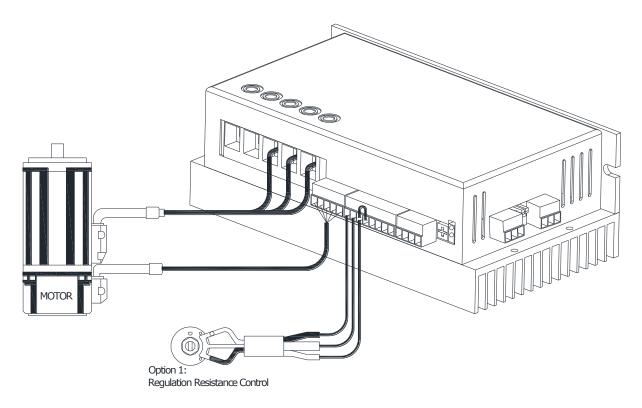

## Run motor via SV potentiometers input

 Connect the motor and controller according to the following diagram, and connect the power supply.

- 2. Short the X1 input to GND.
- 3. Control the motor via rotating potentiometers or inner RV potentiometers.