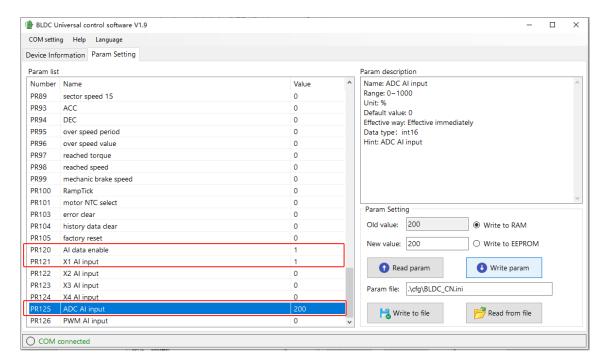

## Run motor via APP JOG

 Connect the motor and controller according to the following diagram, and connect the power supply.

- 2. Connect the driver to PC via 485 communication tool.
- 3. Open APP, and communicate with driver.
- 4. Start the motor via setting PR120=1 , PR121=1 , PR125=200.