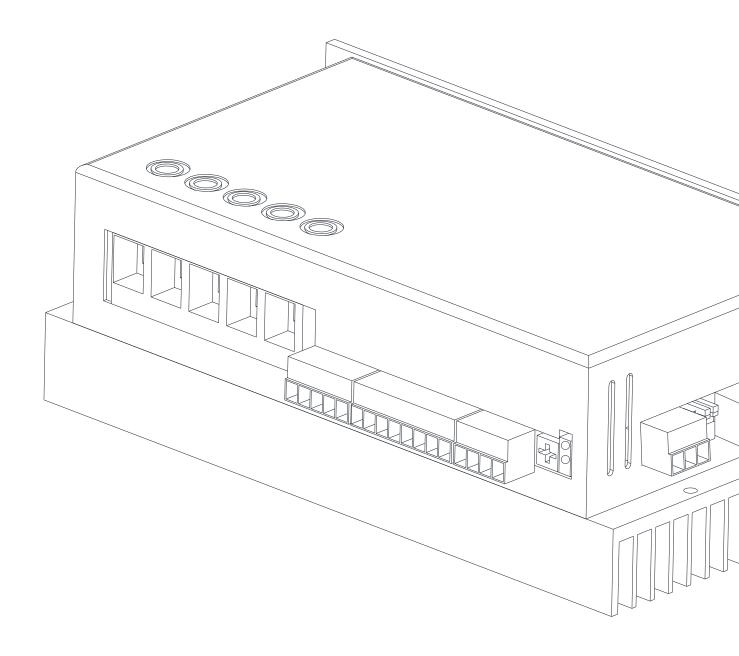

## BLD Series DC Brushless Driver Quick Start Instruction

Users can quickly start the motor operation in the following two ways.